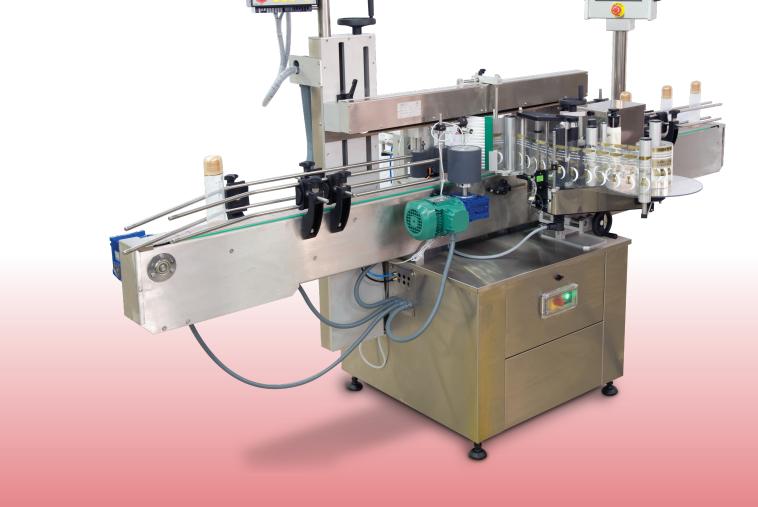

# High Speed, Stable and Accurate Alignment

This high precision labeler is designed to apply front & back labels at high speeds. Accurate alignment of the product is achieved by using a separation and orientation in-feed module. Stable and accurate movement of the product through the labeling station is ensured by the synchronized top hold-down conveyor.

Applies self-adhesive (PS) labels on flat, oval, cylindrical or conical containers.