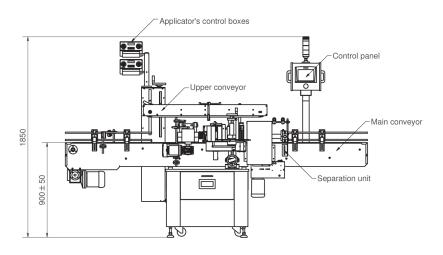

# High Speed, Stable and Accurate Alignment

This high precision labeler is designed to apply front & back labels at high speeds. Accurate alignment of the product is achieved by using a separation and orientation in-feed module. Stable and accurate movement of the product through the labeling station is ensured by the synchronized top hold-down conveyor.

### **Available options:**

- Top labeling head
- Hot stamp printer
- High speed motorized label wiping units
- Various in-feed modules
- Three roller system for cylindrical containers