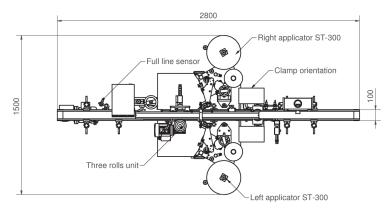

### **Available options:**

- Top labeling head
- Hot stamp printer
- High speed motorized label wiping units
- Various in-feed modules
- Three roller system for cylindrical containers